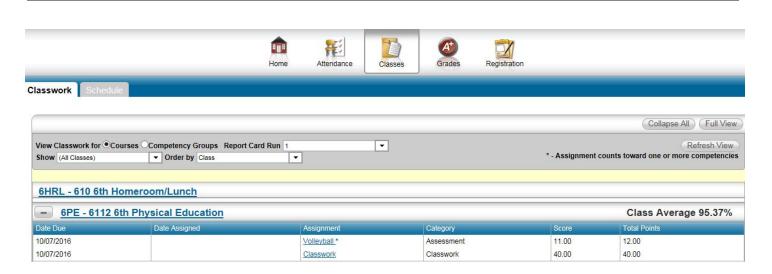

The Classes tab provide information about Classwork and Schedules. The Schedule tab show the student's complete schedule. The Classwork tab lists the classes, their assignments, and the student's scores.

The buttons next to the class name expand and collapse the assignment information for that class. If there are no buttons, that means there is currently no classwork posted for that class.

The Grades tab will display the IPR (Mid-Terms) and Report Card. Only the Middle School issues a Mid-Term.